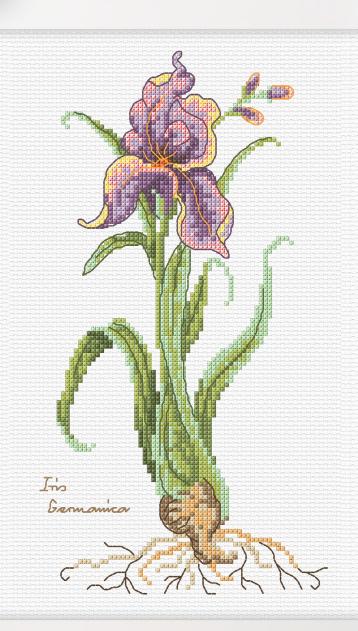

## Anchor®

nchor

100 % Linen • Leinen • Lino • Linho Botanical Iris

Desian No.: AE20007

AnchorCrafts.com

## Botanical Iris Cross Stitch "25 x 14cm"

MATERIAL USED

14# White Aida

STITCHES USED Cross Stitch Back Stitch