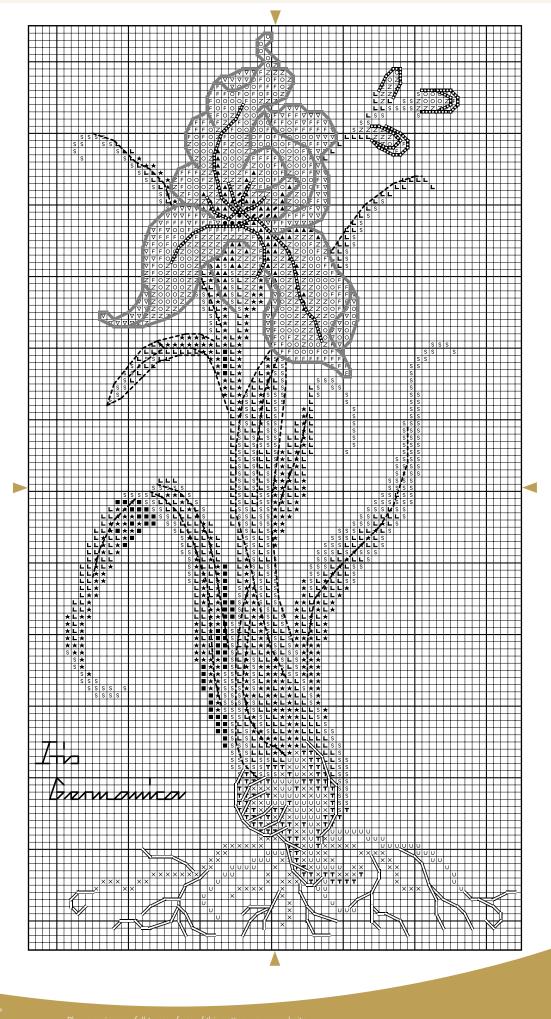

## Anchor®

nchor

100 % Linen • Leinen • Lino • Linho Botanical Iris

Desian No.: AE20007

AnchorCrafts.com

## MEZ Needlecraft GmbH, 2024. All Rights Reserved

AE20007 Botanical Iris

Anchor Linen Art. No 4678000 - #(Colour n°) 1 x # 00003; # 00004; # 00005, # 00009, # 00010, # 00011, # 00012, # 00015, # 00020, # 00021, # 00022, # 00023, # 00026, # 00027, # 00028, Cross Stitch

## Botanical Iris Cross Stitch "25 x 14cm"

MATERIAL USED

14# White Aida

STITCHES USED Cross Stitch Back Stitch