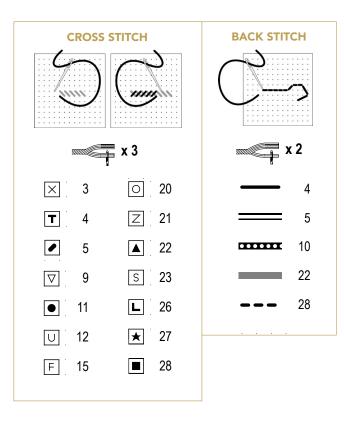

## MEZ Needlecraft GmbH, 2024. All Rights Reserved

AE20007 Botanical Iris

Anchor Linen Art. No 4678000 - #(Colour n°) 1 x # 00003; # 00004; # 00005, # 00009, # 00010, # 00011, # 00012, # 00015, # 00020, # 00021, # 00022, # 00023, # 00026, # 00027, # 00028, Cross Stitch

## Botanical Iris Cross Stitch "25 x 14cm"

MATERIAL USED

14# White Aida

STITCHES USED Cross Stitch Back Stitch