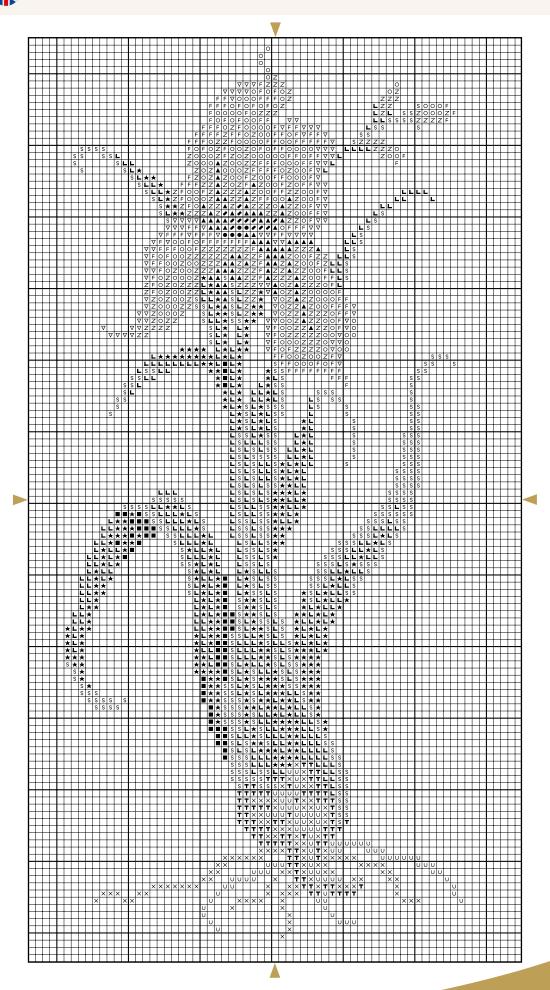

## MEZ Needlecraft GmbH, 2024. All Rights Reserved

AE20007 Botanical Iris

Anchor Linen Art. No 4678000 - #(Colour n°) 1 x # 00003; # 00004; # 00005, # 00009, # 00010, # 00011, # 00012, # 00015, # 00020, # 00021, # 00022, # 00023, # 00026, # 00027, # 00028, Cross Stitch

## Botanical Iris Cross Stitch "25 x 14cm"

MATERIAL USED

14# White Aida

STITCHES USED Cross Stitch Back Stitch